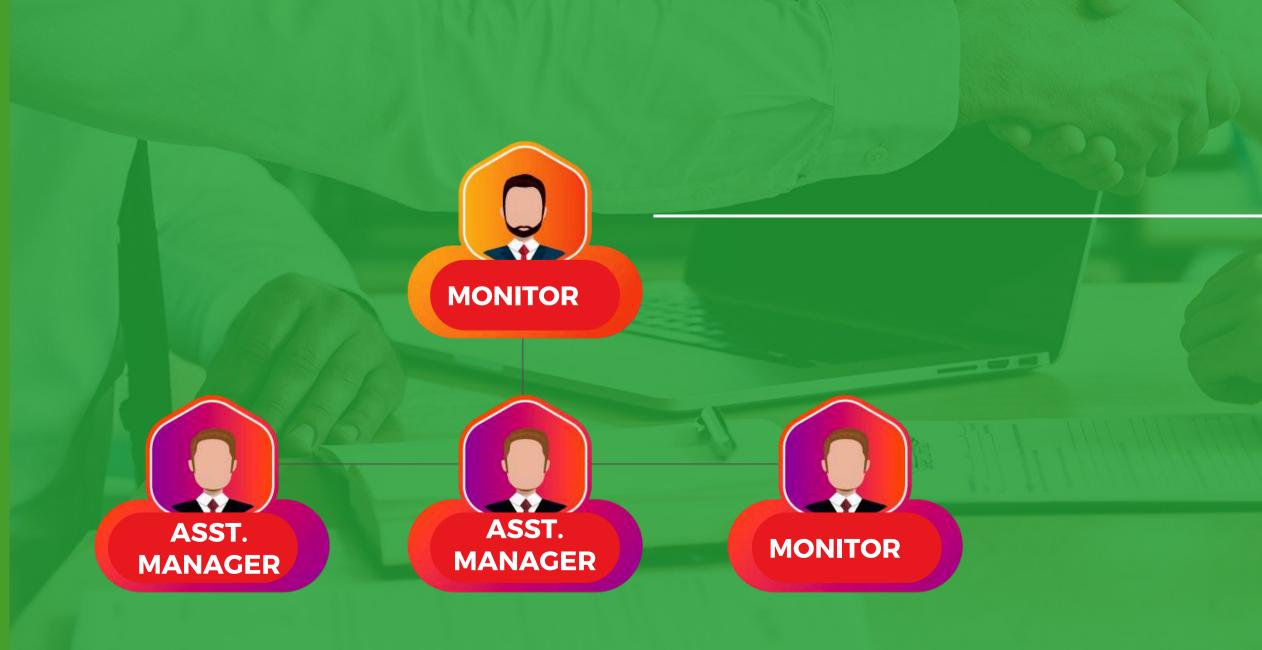

### Monitor

Monitor=Purchase=3000=L+S+S+A =10% of Direct Profit of 88% (BP)

### **For upgradation Monitor needs 3 Direct Partners**

Monitor 3420 **Ass.Manager** 

Monitor 6840 Manager