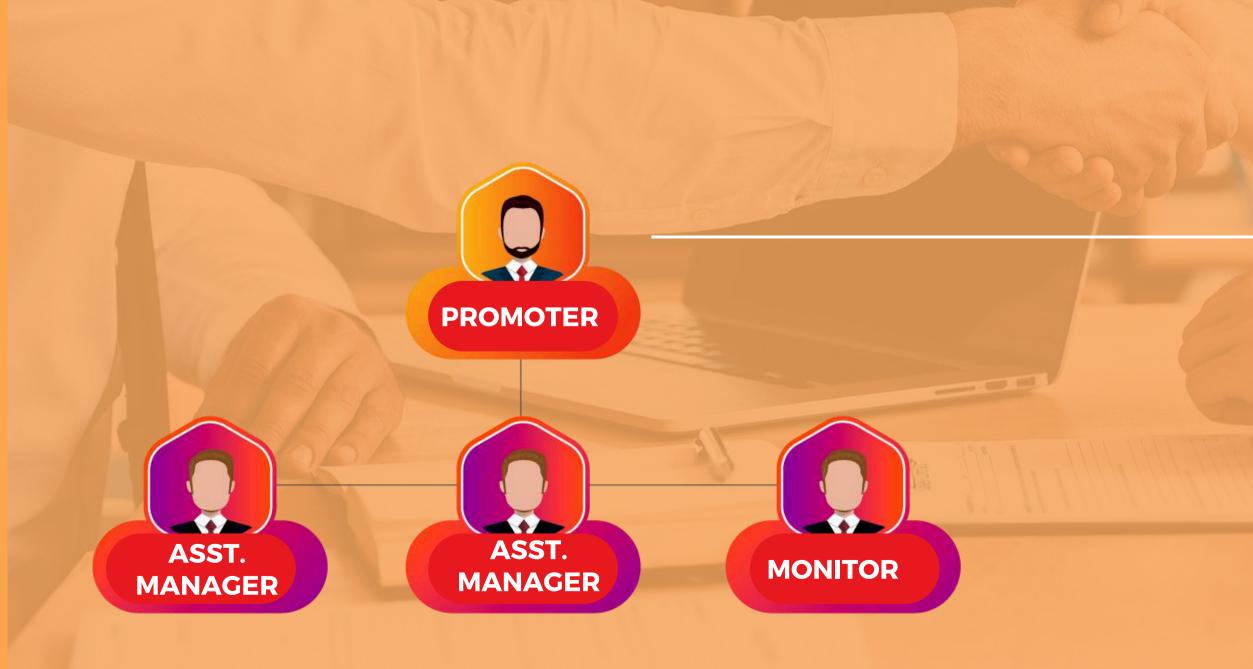

# PROMOTER

Purchasing: 9000/-(GST Excluded) 12% PROFIT OF DIRECT PARTNER ACCORDING TO HIS PURCHASING.

# Upgrade from PROMOTER to BUSINESS DEVELOPER

# Upgrade from PROMOTER to ASSISTANT MANAGER

# Upgrade from PROMOTER to MANAGER