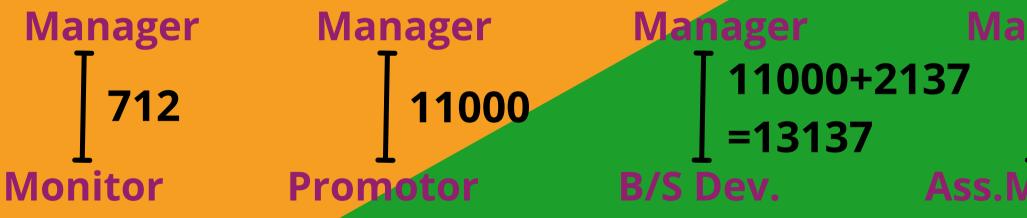

### Assitant Manager=Purchase=72000=L+S+S+A =25% of Direct BS of 88% BP + 6 License Value 9000/-

For upgradation Ass.Manager needs 1 Leg (2AM) + 1 Moniter in Direct

# Manager Manager 37 11000+6412 11000+14962 =17412 =25962 Ass.Manager Manager