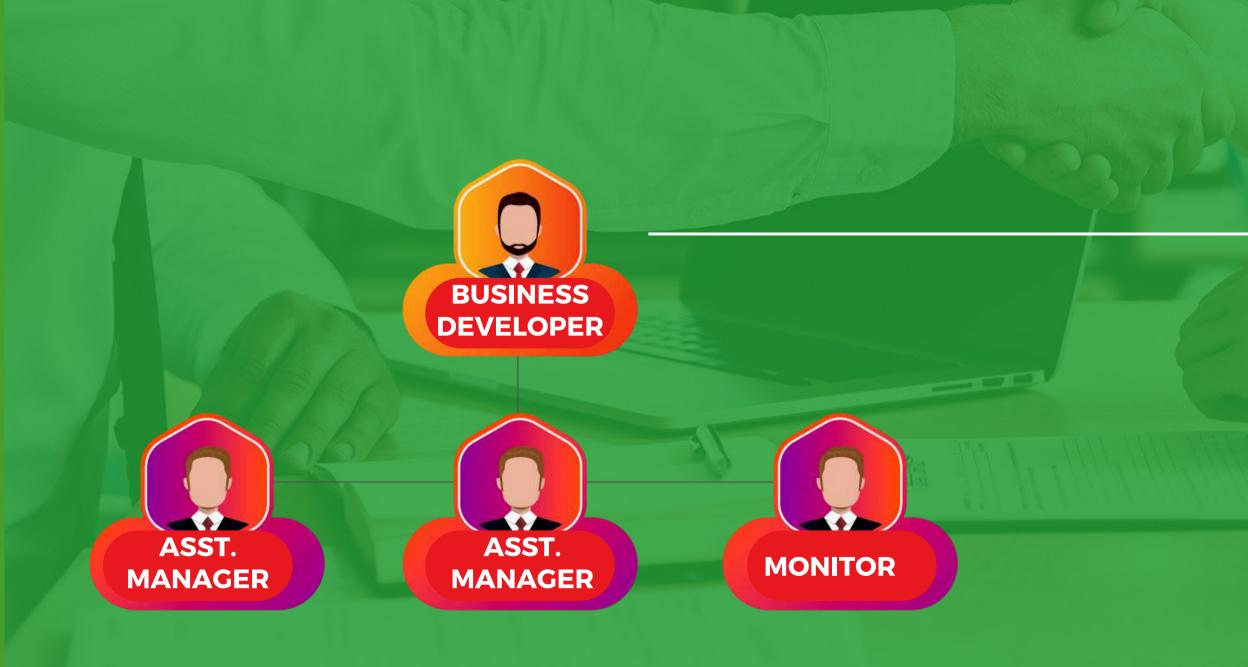

# Upgrade from MONITOR to BUSINESS DEVELOPER

### **BUSINESS DEVELOPER**

# Upgrade from MONITOR to ASSISTANT MANAGER

# Upgrade from MONITOR to MANAGER