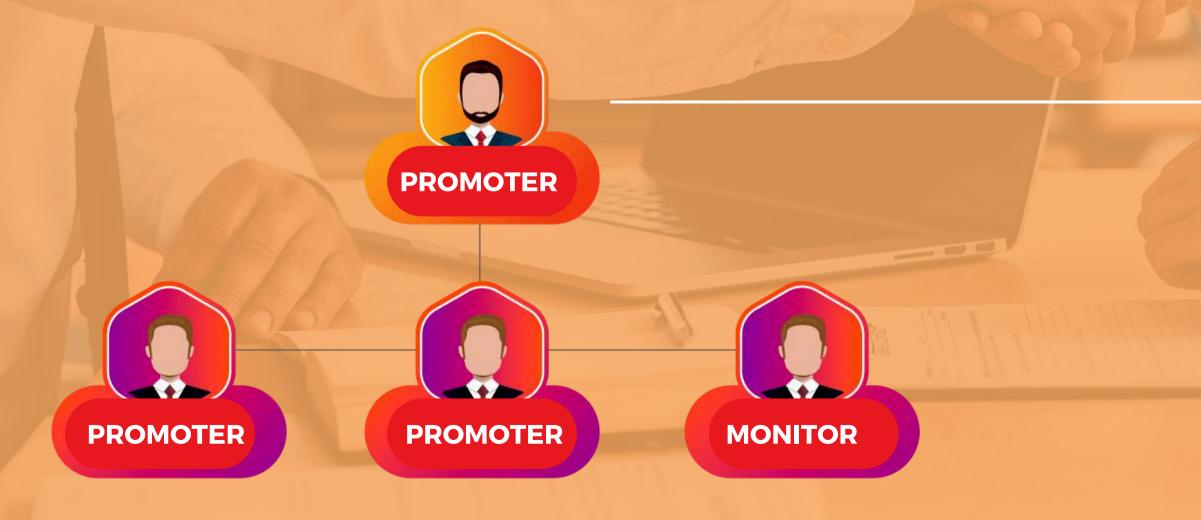

# PROMOTER

Purchasing: 9000/-(GST Excluded) 12% PROFIT OF DIRECT PARTNER ACCORDING TO HIS PURCHASING.

### Promoter

Promoter=Purchase=9000=L+S+S+ A =12% of Direct Profit of 88% (BP)

**For upgradation Promoter needs 3 Direct Partners** 

**Promotor** 4104 **Ass.Manager**  **Promotor** 8208 Manager