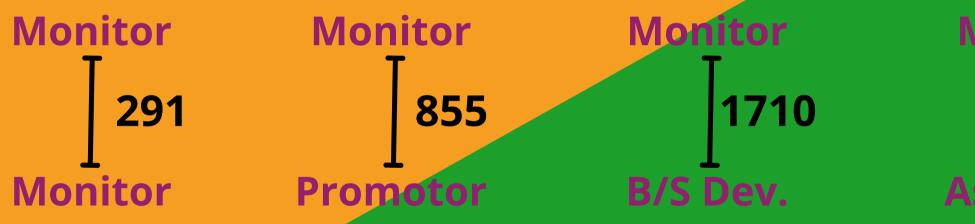

### Monitor

Monitor=Purchase=3000=L+S+S+A =10% of Direct Profit of 88% (BP)

### **For upgradation Monitor needs 3 Direct Partners**

Monitor 3420 **Ass.Manager** 

Monitor 6840 Manager

### Promoter

Promoter=Purchase=9000=L+S+S+ A =12% of Direct Profit of 88% (BP)

**For upgradation Promoter needs 3 Direct Partners** 

**Promotor** 4104 **Ass.Manager**  **Promotor** 8208 Manager

# **RANK INCOME**

**B/S Developer** 

B/S Developer=Purchase=18000=L+S+S+A =15% of Direct Profit of 88% (BP)

For upgradation B/S Dev. needs 3 Direct Partners

**B/S Dev.** 5130 **Ass.Manager** 

B/S Dev. 10260 Manager