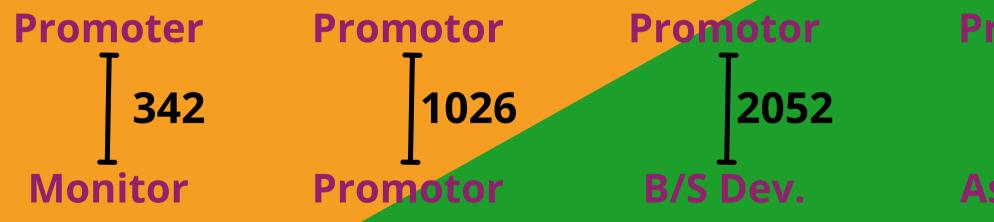

### Promoter

Promoter=Purchase=9000=L+S+S+ A =12% of Direct Profit of 88% (BP)

**For upgradation Promoter needs 3 Direct Partners** 

**Promotor** 4104 **Ass.Manager**  **Promotor** 8208 Manager

# **RANK INCOME**

**B/S Developer** 

B/S Developer=Purchase=18000=L+S+S+A =15% of Direct Profit of 88% (BP)

For upgradation B/S Dev. needs 3 Direct Partners

**B/S Dev.** 5130 **Ass.Manager** 

B/S Dev. 10260 Manager