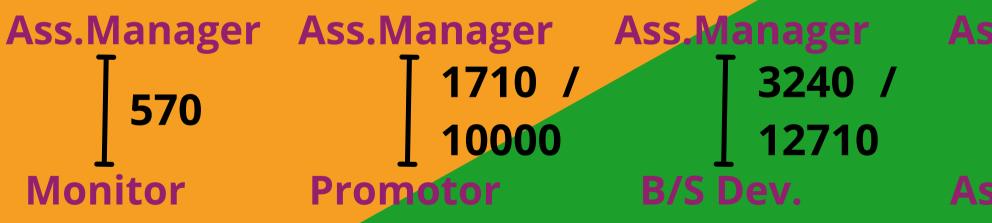

# 0000 **RANK INCOME Assitant Manager**

• • • •

Assitant Manager=Purchase=36000=L+S+S+A =20% of Direct BS & 15% of Level Income of 88% BP + 3 License Value 9000/-

For upgradation Ass.Manager needs 1 Leg (2AM) + 1 Moniter in Direct

Ass.Manager 5130/ 16130 Ass.Manager Ass.Manager 11970/ 20970 Manager