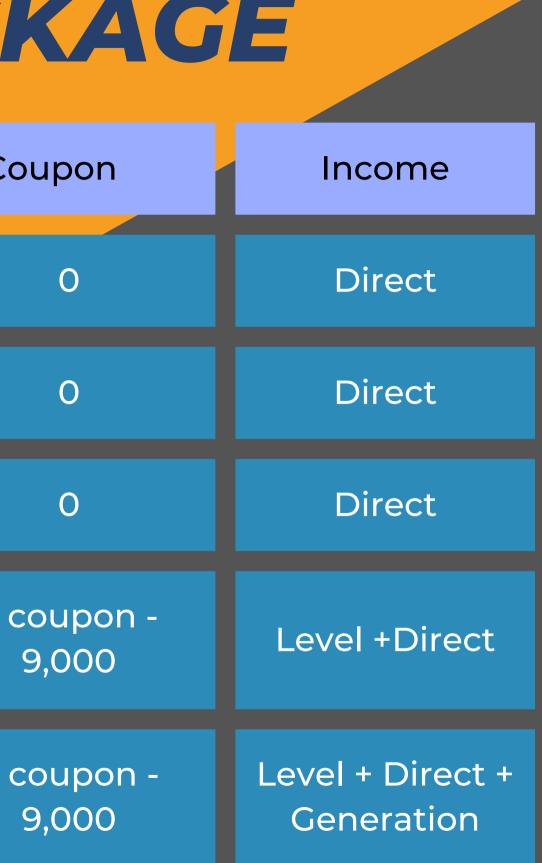

# JOINING PACKAGE

### 0000

|   | Packge | Amount | Sales Percentage | Co  |
|---|--------|--------|------------------|-----|
|   | 1      | 3,000  | 10%              |     |
|   | 2      | 9,000  | 12%              |     |
|   | 3      | 18,000 | 15%              |     |
|   | 4      | 36,000 | 20%              | 3 ( |
| 0 | 5      | 72,000 | 25%              | 6   |