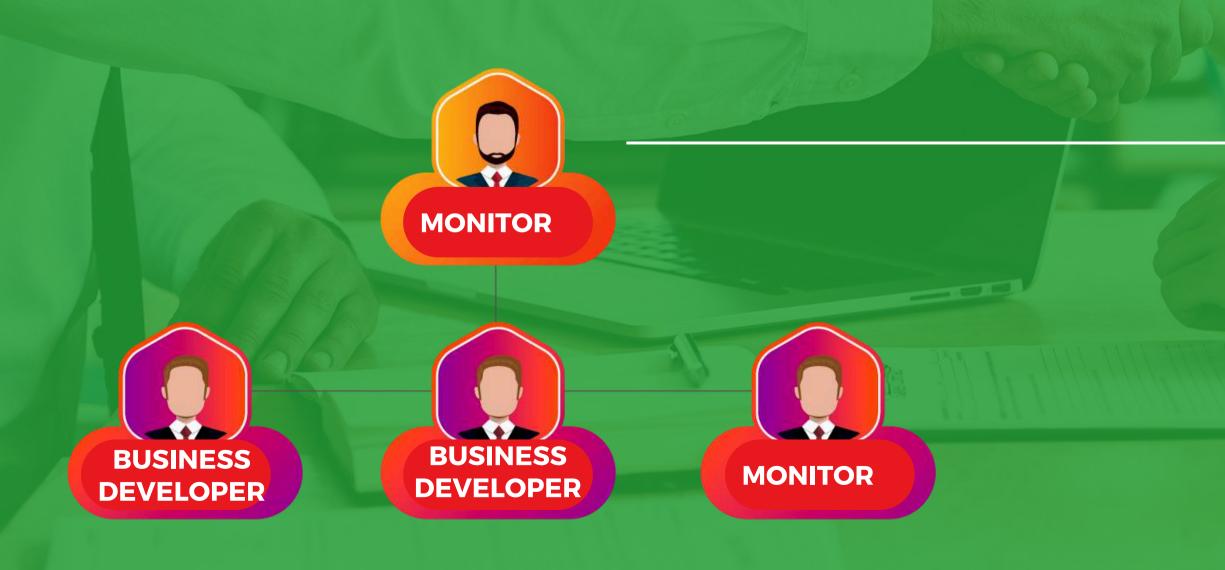

## **BUSINESS DEVELOPER**

### Upgrade from BUSINESS DEVELOPER to ASSISTANT MANAGER