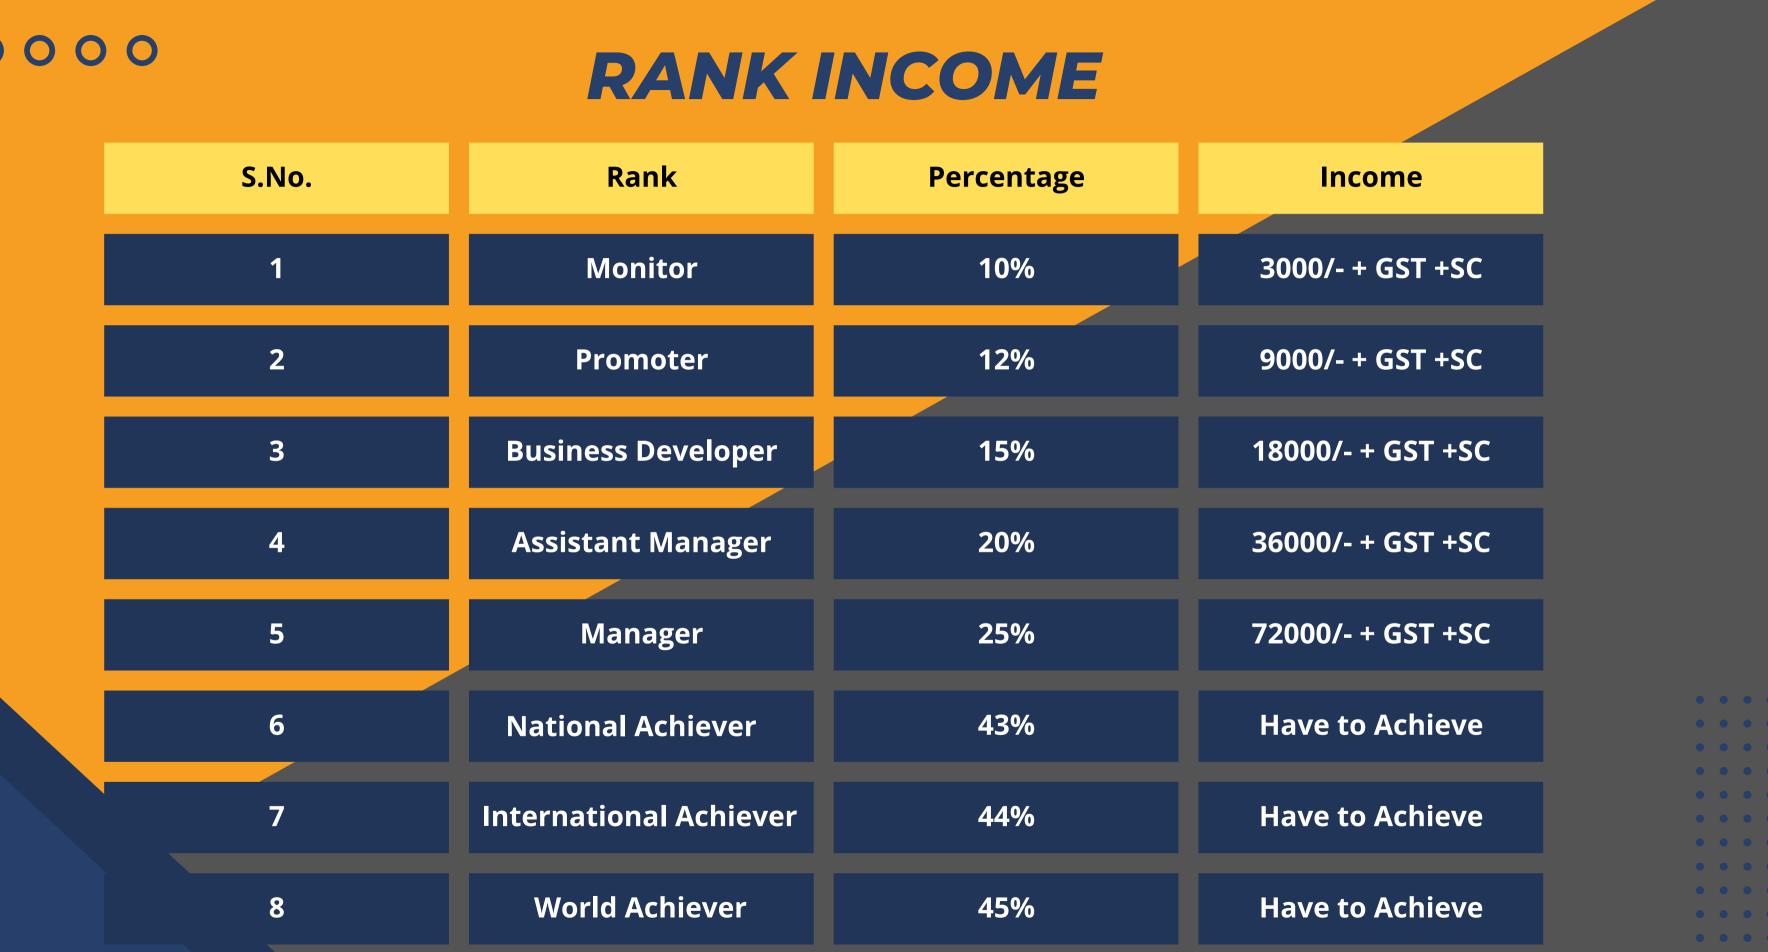

# **RANK INCOME**

### Monitor

Monitor=Purchase=3000=L+S+S+A =10% of Direct Profit of 88% (BP)

### Promoter

Promoter=Purchase=9000=L+S+S+ A =12% of Direct Profit of 88% (BP)

**For upgradation Promoter needs 3 Direct Partners** 

**Promotor** 4104 **Ass.Manager**  **Promotor** 8208 Manager

# **RANK INCOME**

**B/S Developer** 

B/S Developer=Purchase=18000=L+S+S+A =15% of Direct Profit of 88% (BP)

For upgradation B/S Dev. needs 3 Direct Partners

**B/S Dev.** 5130 **Ass.Manager** 

B/S Dev. 10260 Manager

# 0000 **RANK INCOME Assitant Manager**

• • • •

Assitant Manager=Purchase=36000=L+S+S+A =20% of Direct BS & 15% of Level Income of 88% BP + 3 License Value 9000/-

For upgradation Ass.Manager needs 1 Leg (2AM) + 1 Moniter in Direct

### Assitant Manager=Purchase=72000=L+S+S+A =25% of Direct BS of 88% BP + 6 License Value 9000/-

For upgradation Ass.Manager needs 1 Leg (2AM) + 1 Moniter in Direct

# NATIONAL ACHIEVER

- 43% Profit Of Direct Partner.
- 11% Profit For 1st Generation.
- 6% Profit From 2nd Generation.
- 4% Profit From 3rd Generation.
- 3% Profit From 4th Generation.
- 2% Profit From 5th Generation.
- 1% Endless From 6th Generation.
- 5% Shopee profit for Branch Head.

# **INTERNATIONAL ACHIEVER**

- 44% Profit Of Direct Partner.
- 6.5% Profit For 1st Generation.
- 2% Profit From 2nd Generation.
- 1.5% Profit From 3rd Generation.
- 1% Endless Profit From 4th Generation.
- 5% Shopee profit for Branch Head

# WORLD ACHIEVER

- 45% PROFIT OF DIRECT PATNER.
- 1.5% PROFIT FOR 1ST GENRATION.
- 1% PROFIT FOR 2ND GENRATION.
- 0.5% ENDLESS WILL BE GIVEN AFTER 2<sup>ND</sup> GENRATION.