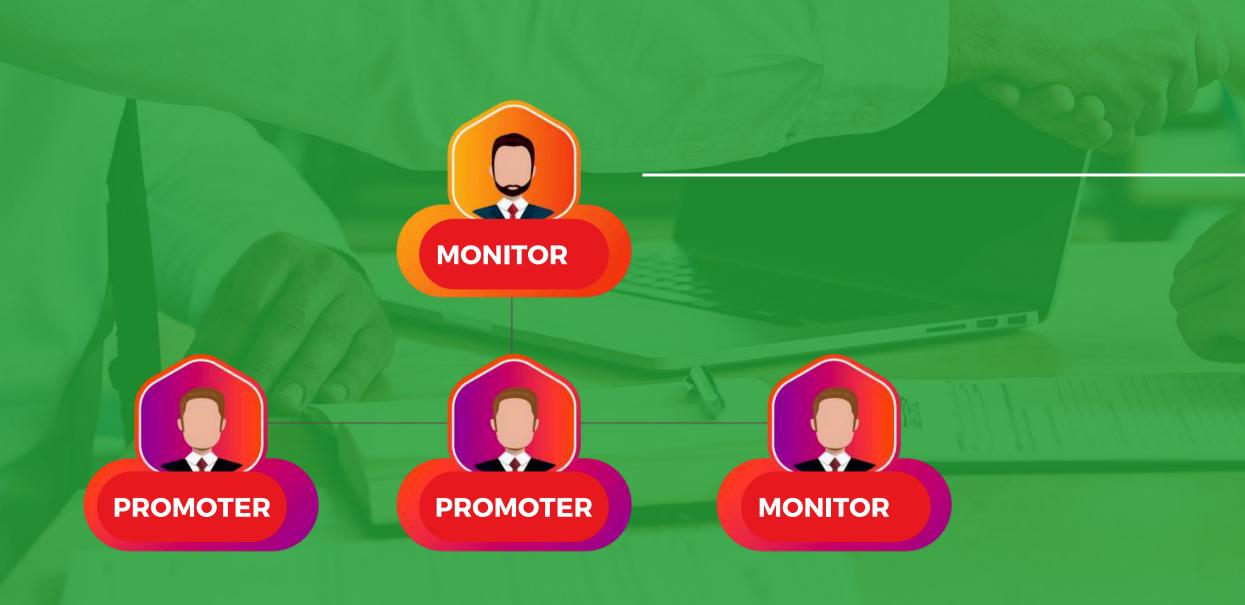

# PROMOTER

Purchasing: 9000/-(GST Excluded) 12% PROFIT OF DIRECT PARTNER ACCORDING TO HIS PURCHASING.

# Upgrade from PROMOTER to BUSINESS DEVELOPER