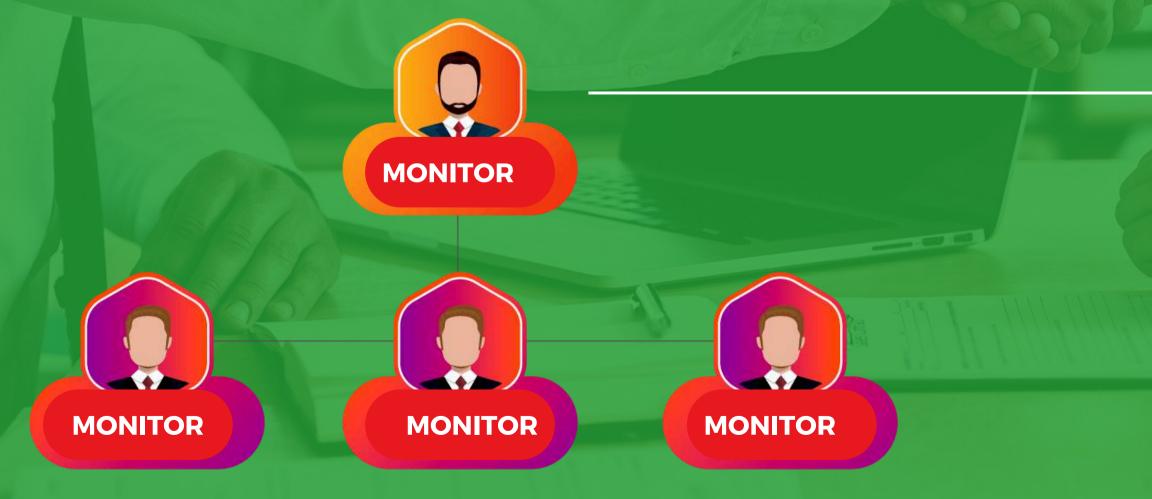

## MONITOR

Purchasing: 3000/-(GST Excluded)

10% PROFIT OF DIRECT PATNER ACCORDING TO HIS PURCHASING.

# Upgrade from MONITOR to PROMOTER